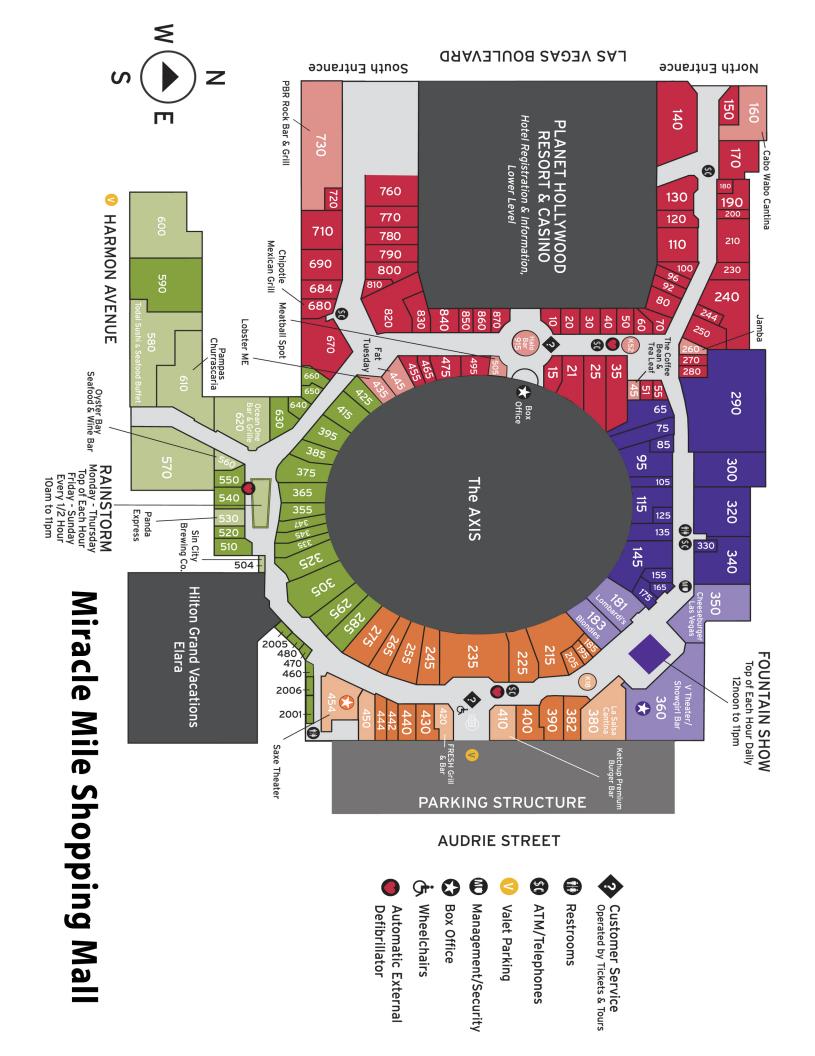

# Miracle Mile Shoping Mall Legend 790 Vegas Royalty 🖫 800 Volcom 🖽 340 White House | Black Market

| Restaurants & Bars<br>Restaurantes & Bares<br>Restaurantes & Bares<br>株式 海吧、飲食店<br>レストラン バー 飲食店 |
|-------------------------------------------------------------------------------------------------|
| Blondies Sports Bar & Grill (L, D)                                                              |
| ı (B, L,<br>Vegas                                                                               |
| Chipotle Mexican Grill (L, D)                                                                   |
| 760 Earl of Sandwich (B, L, D) 445 Fat Tuesday                                                  |
| FRE                                                                                             |
| Halo Bar                                                                                        |
| 380 La Salsa Cantina (B, L, D) 🚯                                                                |
| Lobster ME (B, L, D)                                                                            |
| 181 Lombardi's Romagna Mia (Br, L, D)                                                           |
| Ocean One Bar & Grille (B, L,                                                                   |
| 560 Oyster Bay Seatood & Wine Bar                                                               |
| 5                                                                                               |
| Grille (L, D)                                                                                   |
| 730 PBR Rock Bar & Grill (B, L, D, P, N) (6)                                                    |
|                                                                                                 |
| 580 Todai Sushi & Seafood Buffet (L, D) 🐨                                                       |
| gend                                                                                            |
| Br: Brunch D: Dinner                                                                            |
| 2.5                                                                                             |
| Shows/Entertainment Shows/Entretenimiento Shows/Entretenimento                                  |
| ショー・エンタ-テイメント<br>全/엔터테인먼트                                                                       |
| All Shook Up B - A Tribute to                                                                   |
| Hitzville                                                                                       |
| Marc Savard Co                                                                                  |
| 360 The Mentalist - Live 454 Nathan Burton Comedy Magic                                         |
| 60 Piano Man                                                                                    |
| Saxe The                                                                                        |
| 360 Stripper 101  Tickets & Tours                                                               |
|                                                                                                 |
| 360 V Theater (5)                                                                               |

```
684 Lids Locker Room
305 LOFT @
325 Lucky Brand
110 Marciano
255 Marshall Rousso
540 Mimi Mango @
130 Napoleon
35 OulksilverRoxy @
235 Shoe Palace
240 Stash Women's @
345 Tatyana
355 True Religion Brand Jeans
170 Tommy Bahama
355 True Religion Brand Jeans
170 Tommy Bahama
355 True Religion Brand Jeans
170 Urban Outfitter's
150 Urban Outfitter's
                                                                                                                                                                                                                                                                                                                                                                                                     335 Cray Shirts
385 Designal
295 Foot Locker
280 Francesca's
25 Frederick's of Hollywood ®
240 French Connection
290 GapBady ®
290 GapBady ®
290 GapBady ®
290 GapBadternity ®
290 GapBadternity ®
290 HEM ®
290 HEM S
300 HEM S
300 HEM S
310 Henve Leger
285 House of Hoops by Foot Locker
275 Las Vegas Fight Shop
                                                                                                                                                                                                                                                                                                                                                                                                                                                                                                                                                                                                                                                                                                                                                              65 American Apparei
190 ANCL
180 The Area
80 BCBGeneration
170 BCBGMAXAZRIA
670 beb
540 Bilkini Bay @
215 Billabong
830 Cache
690 Champs Sports @
550 Chico's
225 Club Tattoo - Tattoo 6
                                                                                                                                                                                                                                                                                                                                                                                                                                                                                                                                                                                                                                                                                                                                                                                                                                                                                                                                                                                                                         2006 Alpaca Imports by DL 165 American Apparel
                                                                                                                                                                                                                                                                                                                                                                                                                                                                                                                                                                                                                                                                                                                                          Body Piercing 🚯
                                                                                                                                                                                                                                                                                                                                                                                                                                                                                                                                                                                                                                                                                                                                                                Club Tattoo - Tattoo &
                                                                                                                                                                                                                                                                                                                                                                                                                                                                                                                                                                                                                                                                     800 Volcom
```

```
340 White House | Black Market
                                                               475 David Z NYC Footwear
295 Foot Locker
240 French Connection
290 Gap ®
820 GUESS
660 GUESS Accessories
                                                                                                                                                                      770 Brighton Collectibles
365 Call It Spring
690 Champs Sports ©
20 Chinese Laundry
                                                                                                                                                                                                                                          170 BCBGMAXAZRIA
670 bebe
215 Billabong
                                                                                                                                                                                                                                                                                                395 Aldo
2006 Alpaca Imports by DL
65 American Apparel
```

```
335 Crazy Shirts
385 Desigual
295 Foot Locker
240 French Conner
290 Gap Body @
290 Gap Body @
290 Gap Body @
290 How @
290 How @
290 How @
291 House of Hoc
850 Kech
130 House of Hoc
850 Kech
131 Napoleon
415 Original Pen
352 Lucky Brand
130 Napoleon
415 Shaunz
233 Shoe Palace
30 Stash Men's
210 Tommy Bah
355 True Religic
150 Urban Outfi
```

| Joids/Acessolios        |                      |
|-------------------------|----------------------|
| Joyas/Accesorios        | 5                    |
| Jewelry/Accessories     | yaity w              |
| 800 Volcom 🐷            | utfitters            |
| 355 True Religion Branc | gion Brand Jeans     |
| 720 Sugar Factory 🐨     | Sahama               |
|                         | en's 🖨               |
| 35 Quiksilver/Roxy 🚯    | ace                  |
| 205 Magnet Max          |                      |
| 325 Lucky Brand         | r/Roxy 💼             |
| 684 Lids Locker Room    | Penguin              |
| 275 Las Vegas Fight Sh  | ,                    |
| 195 Houdini's Magic Sh  | and                  |
| 290 GapKids/babyGap     | ker Room             |
| 295 Foot Locker         | s Fight Shop         |
| 95 Citta Delle Luci     |                      |
| 215 Billabong           | Hoops by Foot Locker |
|                         |                      |
| 아동복/장난감                 |                      |
| 子供服・おもちゃ                | 6                    |
| 儿童服装/玩具                 |                      |
| Vestuário Infantil/B    | onnection            |
| Ropa Infantil/Juguet    |                      |
|                         |                      |

| 347 Aldo Accessories 455 Alex and Ani | 首饰与装饰品<br>宝飾品 アクセサリー<br>보석/액세서리 | Jewelry/Accessories<br>Joyas/Accesorios<br>Jóias/Acessórios |
|---------------------------------------|---------------------------------|-------------------------------------------------------------|

```
65 American Apparel
80 BCBGeneration
170 BCBGMAXAZRIA
670 bebe
770 Brighton Collectibles
830 Cache
550 Chico's
650 Club Tattoo &
8404 Piercing ©
385 Designal
510 Fossil
280 Francesca's
280 French Connection
820 GUESS
660 GUESS
300 H&M ©
175 Hattitude
```

| 2               | 495                            | 85                             | 35                | 92      | 255             | 110      | 325         | 305    | 330  | 250              |
|-----------------|--------------------------------|--------------------------------|-------------------|---------|-----------------|----------|-------------|--------|------|------------------|
| O Ctack Mamonia | 495 Solstice Sunglass Boutique | Shemoni Sterling Silver Jewelr | Quiksilver/Roxy 🚯 | Pandora | Marshall Rousso | Marciano | Lucky Brand | LOFT 🖶 | Lids | 250 Kay Jewelers |

|                      | 340                            | 105                 | 800            | 150              | 355                       | 210              | 21              | 115              | 235                | 35                             | 415                                | 130                  | 255             | 110             | 325         | 305         | 630      | 285                           | 300          |  |
|----------------------|--------------------------------|---------------------|----------------|------------------|---------------------------|------------------|-----------------|------------------|--------------------|--------------------------------|------------------------------------|----------------------|-----------------|-----------------|-------------|-------------|----------|-------------------------------|--------------|--|
|                      | 340 White House   Black Market | The Walking Company | Volcom         | Urban Outfitters | True Religion Brand Jeans | 210 Tommy Bahama | 21 Steve Madden | 115 Skechers     | 235 Shoe Palace    | Quiksilver/Roxy 🚯              | Original Penguin                   | Napoleon             | Marshall Rousso | Marciano        | Lucky Brand | LOFT 6      | Journeys | House of Hoops by Foot Locker | 300 H&M €    |  |
| 150                  | 210                            | 650                 | 810            |                  | 465                       | 125              | K52             | K18              | 40                 | 495                            | 85                                 | 35                   | 92              | 255             | 110         | 325         | 305      | 330                           | 250          |  |
| 150 Urban Outfitters | 210 Tommy Bahama               | The TitanFactory    | TAGS Evolution | Swarovski        | 465 Sunglass Hut          | Sunglass Hut     | Sunglass Hut    | K18 Sunglass Hut | 40 Stash Women's 🐨 | 495 Solstice Sunglass Boutique | 85 Shemoni Sterling Silver Jewelry | 35 Quiksilver/Roxy 🖫 | Pandora         | Marshall Rousso | Marciano    | Lucky Brand | LOFT I   | Lids                          | Kay Jewelers |  |