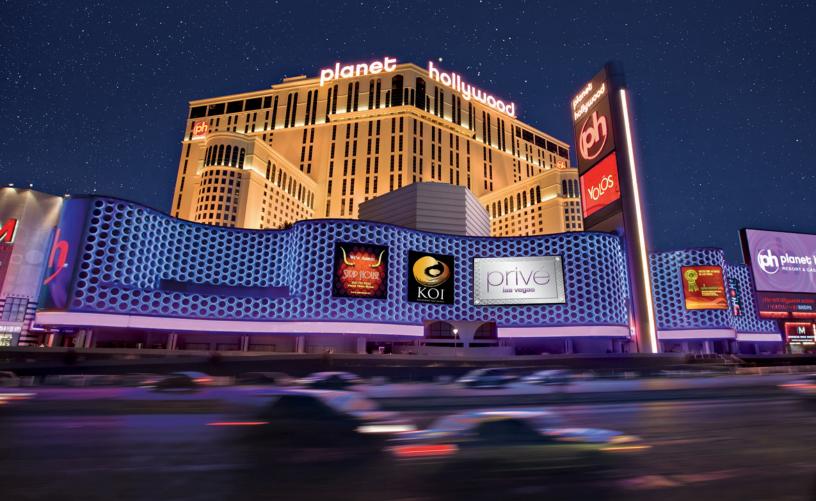

# Changing The Game...Again!

August 31 - September 2, 2015
Planet Hollywood, Las Vegas

www.thelasvegasdjshow.com

The Las Vegas DJ Show
Exhibitor Information
August 30<sup>th</sup> - September 2<sup>nd</sup> 2015
Planet Hollywood Las Vegas, NV

The Current Audition in its pursuit to help working DJs build and grow their business is holding its annual event "The Las Vegas DJ Show" in Las Vegas, NV. August 31<sup>st</sup> - September 2nd 2015. The location will be the world renowned Planet Hollywood!