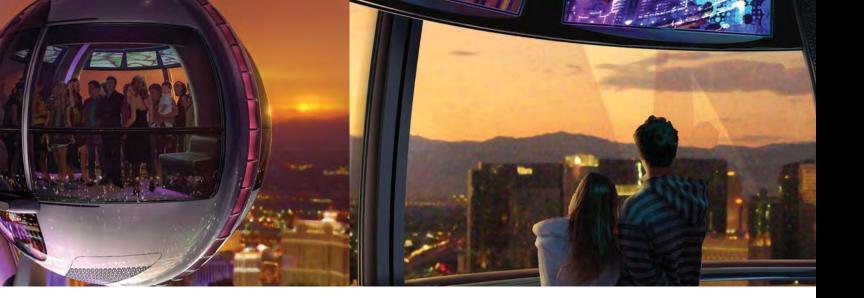

# HIGH ROLLER AT THE LINQ A MOST UNIQUE GROUP EXPERIENCE ABOVE THE STRIP

Give your attendees an experience they will never forget by gathering them on the tallest observation wheel in the world. Situated within The LINQ, High Roller, opening 2014, will tower 550 feet above the Strip and will be a must-see landmark of epic proportions.

Featuring 28 transparent cabins, each holding up to 40 people, the High Roller will offer a truly unique venue for breathtakingly spectacular private group functions. Cabins can be booked individually or in any quantity, up to and including complete buyouts, and full catering services will be available.

The High Roller building will also present a fifth-floor treasure: 2,500 square feet of space, complete with kitchen and facilities. Divisible into as many as three rooms, this venue is perfect for up to 500 attendees to enjoy meetings, parties or other events with panache. Two additional roof-top balconies will afford one-of-a-kind views of the High Roller.