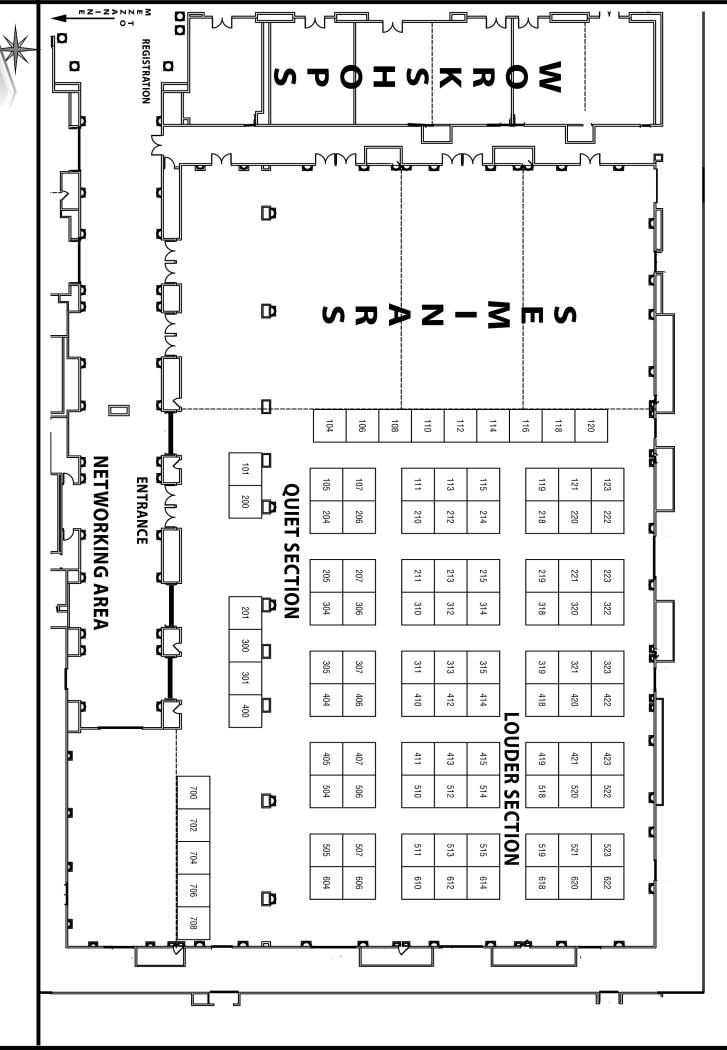

er 550 feet above the Strip and will be a must-see landmark of epic proportions.

Featuring 28 transparent cabins, each holding up to 40 people, the High Roller will offer a truly unique venue for breathtakingly spectacular private group functions. Cabins can be booked individually or in any quantity, up to and including complete buyouts, and full catering services will be available.

The High Roller building will also present a fifth-floor treasure: 2,500 square feet of space, complete with kitchen and facilities. Divisible into as many as three rooms, this venue is perfect for up to 500 attendees to enjoy meetings, parties or other events with panache. Two additional roof-top balconies will afford one-of-a-kind views of the High Roller.



### PLANET HOLLYWOOD

Meeting Facilities Map









**BOOST YOUR BUSINESS** 

#### APPLICATION & CONTRACT FOR EXHIBIT SPACE THE LAS VEGAS DJ SHOW 2014

#### "Boost Your Spirits, Boost Your Business"

Your company is cordially invited to participate in the forthcoming Las Vegas DJ Show Sponsored by the ADJA to be held at Planet Hollywood! To apply, please complete this form and return it with a 50% deposit payable to The Las Vegas DJ Show by May 1st 2015. Balance is payable by July 1st, 2015. Booth space will not be assigned without deposit.

□ 10'x10'

□ 10'v20'

☐ 10'x10'(corner)

\$1250

\$1500

|                                                                                                               | ☐ 10'x20' \$1750