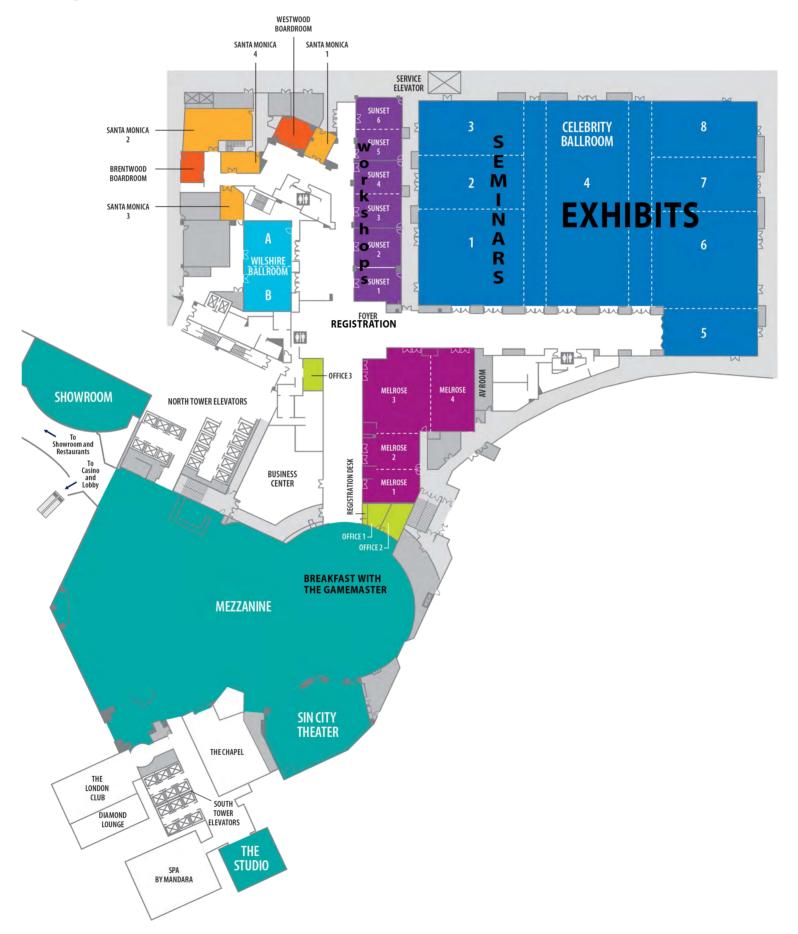

ower 550 feet above the Strip and will be a must-see landmark of epic proportions.

Featuring 28 transparent cabins, each holding up to 40 people, the High Roller will offer a truly unique venue for breathtakingly spectacular private group functions. Cabins can be booked individually or in any quantity, up to and including complete buyouts, and full catering services will be available.

The High Roller building will also present a fifth-floor treasure: 2,500 square feet of space, complete with kitchen and facilities. Divisible into as many as three rooms, this venue is perfect for up to 500 attendees to enjoy meetings, parties or other events with panache. Two additional roof-top balconies will afford one-of-a-kind views of the High Roller.



### PLANET HOLLYWOOD

Meeting Facilities Map









**BOOST YOUR BUSINESS** 

#### APPLICATION & CONTRACT FOR EXHIBIT SPACE THE LAS VEGAS DJ SHOW 2014

#### "Boost Your Spirits, Boost Your Business"

Your company is cordially invited to participate in the forthcoming Las Vegas DJ Show Sponsored by the ADJA to be held at Planet Hollywood! To apply, please complete this form and return it with a 50% deposit payable to The Las Vegas DJ Show by May 1st 2015. Balance is payable by July 1st, 2015. Booth space will not be assigned without deposit.

□ 10'x10'

□ 10'v20'

☐ 10'x10'(corner)

\$1250

\$1500

|                                                                                                               | ☐ 10'x20' \$1750