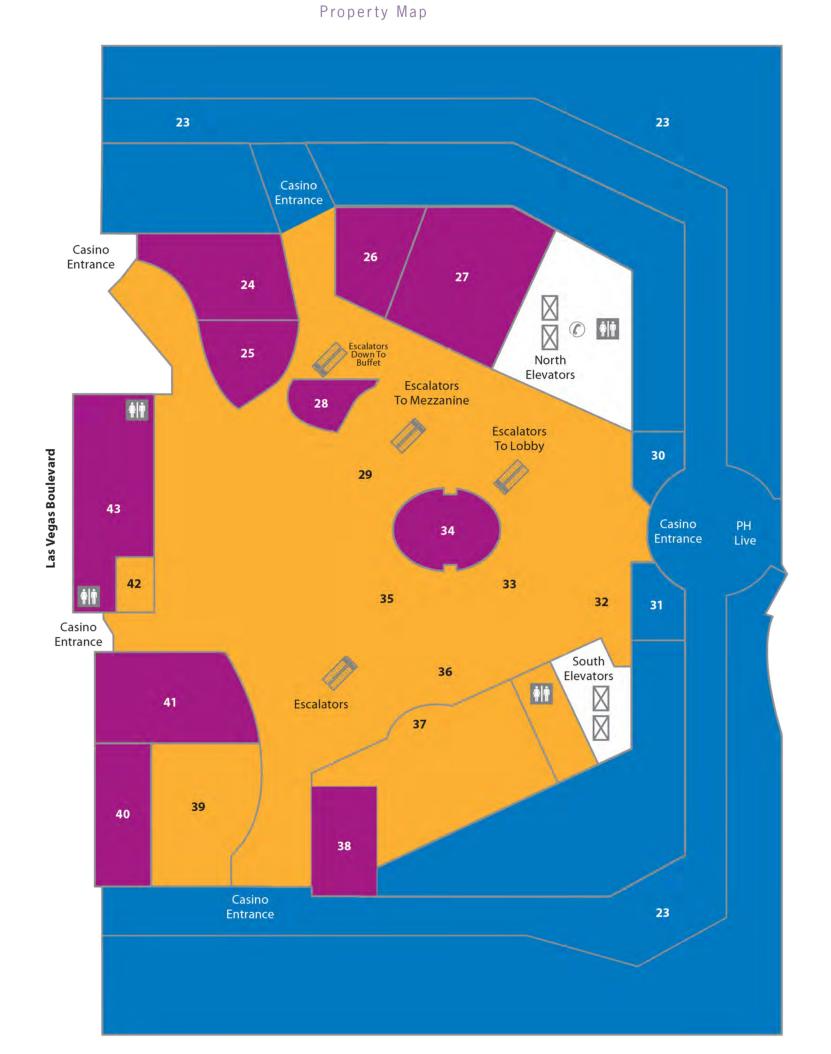

#### RESTAURANTS/BARS

- 5. Starbucks
- 10. Koi Restaurant and Lounge
- 11. Strip House
- 22. Gallery Nightclub
- 24. BurGR
- 25. EXTRA Lounge
- 26. Starbucks
- 27. Planet Dailies
- 28. Spice Market Buffet
- 34. Heart Bar
- 38. Earl of Sandwich
- 40. Pink's Hot Dogs
- 41. Yolös Mexican Grill
- 43. P.F. Chang's China Bistro

#### CASINO

- 29. Main Casino
- 32. High Limit Slots
- 33. Poker Room
- 35. The Pleasure Pit
- 36. High Limit Tables
- 37. Cashier
- 39. The Playing Field Race And Sports Book & Lounge
- 42. Total Rewards

#### SHOPPING

- 9. PH The Store
- 23. Miracle Mile Shops
- 30. PH Stuff
- 31. PH This & That

#### **FACILITY**

- 1. Front Desk
- 2. Car Rentals & Golf Reservations
- 3. Diamond Registration
- 4. Concierge
- 6. Bell Desk
- 7. Bag Check
- 8. Valet Desk
- 12. Showroom
- 13. Box Office
- 14. Business Center
- 15. Conference Center
- 16. Mezzanine
- 17. Sin City Theatre
- 18. The Chapel at Planet Hollywood
- Spa by Mandara,
   Fitness Center & Salon
- 20. Diamond Lounge