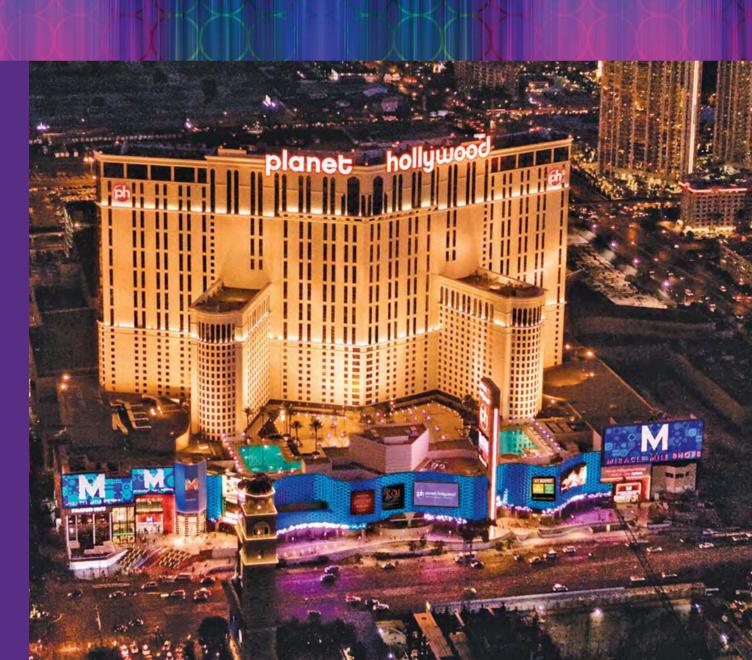

The Current Audition in its pursuit to help working DJs build and grow their business is holding its annual event "The Las Vegas DJ Show" in Las Vegas, NV. August 31<sup>st</sup> - September 2nd 2015. The location will be the world renowned Planet Hollywood!