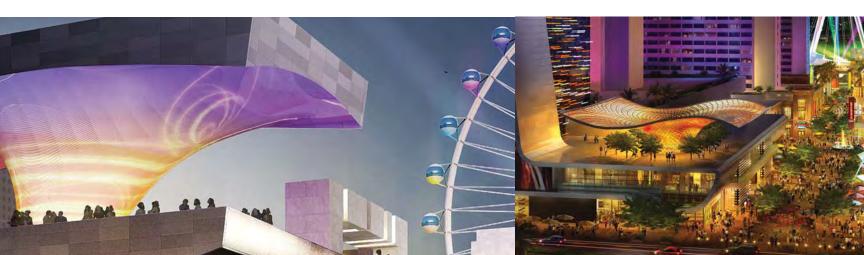

# HIGH ROLLER AT THE LINQ A MOST UNIQUE GROUP EXPERIENCE ABOVE THE STRIP

Give your attendees an experience they will never forget by gathering them on the tallest observation wheel in the world. Situated within The LINQ, High Roller, opening 2014, will tower 550 feet above the Strip and will be a must-see landmark of epic proportions.

Featuring 28 transparent cabins, each holding up to 40 people, the High Roller will offer a truly unique venue for breathtakingly spectacular private group functions. Cabins can be booked individually or in any quantity, up to and including complete buyouts, and full catering services will be available.